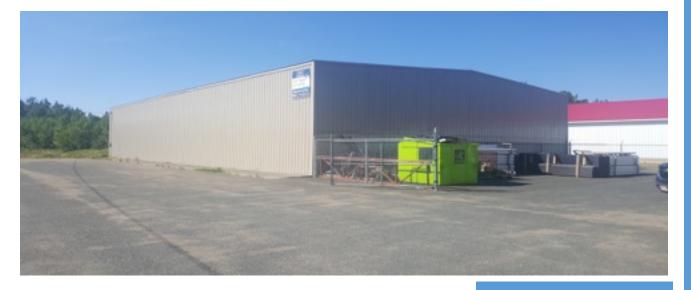

## 1113 St. Anne St., Bathurst NB

## For Lease or For Sale

Call us for Details.....In Front of This Building, There is A Second Building That Is Another Investment Opportunity.

100'

Why Choose Us? Flexible Leasing Options First Rate Customer Service Client Consulted Layouts Professional & Helpful Staff 24-7 Emergency Services Locally Owned & Operated Bilingual Service

## 6,000 SF TOTAL

Features & Benefits of Property Can Renovate to Suit

R20 Insulated Wall/Ceilings

New Construction Commercial/Retail

Great Location near Walmart, Kent, etc

Minutes off Route 11 Hwy

Paved Parking

Clear Span Construction

21' Clear Ceilings

Metal Siding / Roofing