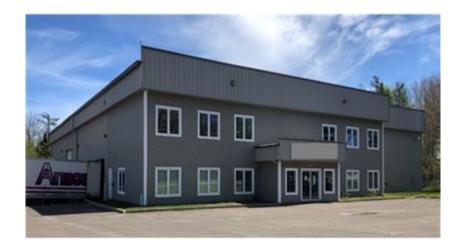

#### 215 English Dr, Moncton

- 7,000 sf 10,000 sf warehouse
- 22 ft high warehouse
- Dock door & Drive in door
- Sprinkler system
- In Moncton Industrial Park
- High Quality Building