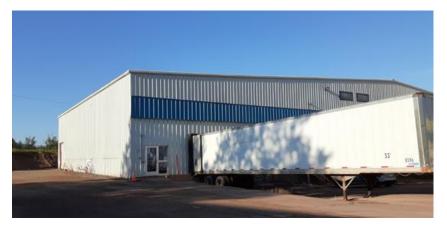

#### 661 Malenfant Blvd, Dieppe

- 9,200 sf warehouse incl. 800 sf offices
- Industrial/ Commercial or could be used as Showroom/ Retail
- 4 dock doors and 1 drive in door
- Natural gas heat in warehouse
- Close to highway exit and airport
- 24ft ceiling clear span construction