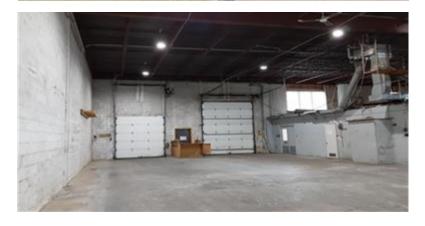

#### 17 Somers Dr, Moncton

- 5,000 sf warehouse
- 2 Docks & 1 Drive in door
- Highway visibility for signage
- Close to Elmwood Dr. and new Costco
- Freshly renovated Offices & Washroom
- Spacious yard for trailer parking or cross docking

#### 17 Somers Dr, Moncton, NB

- 1,525 sf offices
- Kitchenette, shower & washrooms
- Bright and spacious
- On site parking
- Close to Elmwood Dr. and new Costco