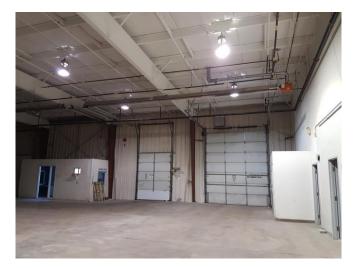

#### **Property Features Benefits**

- sub dividable options
- Ample parking
- Multiple offices
- 2000 amps, 600 Volt
- Clear height 17' to 18'
- Over 10,000SF of freezer space can be used as cooler or 30' high storage space
- 1 Grade door •
- 2 Dock doors
- Washrooms
- Close to TCH and HWY 15
- Natural gas heating
- Fully sprinklered and Fire detection alarm system