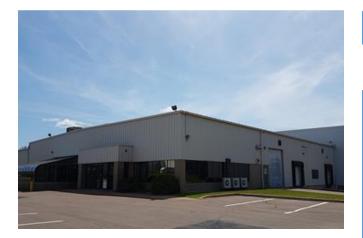

# 140 Commerce, Moncton

Up to 24,500 SF Available

Why Choose Us? Flexible Leasing Options First Rate Customer Service **Client Consulted Layouts** Professional & Helpful Staff 24-7 Emergency Services Locally Owned & Operated **Bilingual Service** 

## 24,500 SF TOTAL

#### **Property Features Benefits**

- sub dividable options
- Ample parking
- Multiple offices
- 2000 amps, 600 Volt
- Clear height 17' to 18'
- Over 10,000SF of freezer space can be used as cooler or 30' high storage space
- 1 Grade door •
- 2 Dock doors
- Washrooms
- Close to TCH and HWY 15
- Natural gas heating
- Fully sprinklered and Fire detection alarm system