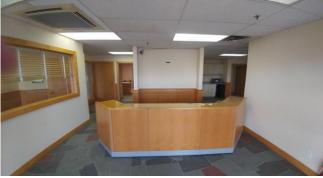

#### **Property Features Benefits**

- sub dividable options
- Ample parking
- Multiple offices
- 2000 amps, 600 Volt
- Clear height 17' to 18'
- Over 10,000SF of freezer space can be used as cooler or 30' high storage space
- 1 Grade door •
- 2 Dock doors
- Washrooms
- Close to TCH and HWY 15
- Natural gas heating
- Fully sprinklered and Fire detection alarm system