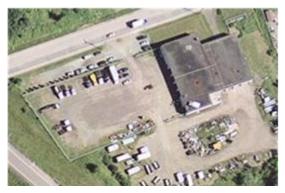

## 83 Caledonia, Moncton, NB

Up to 21,000 SF Available

21,000 SF available

## **Property Features:**

- 20 ft ceiling height clear
- Huge fenced in yard
- 9 Drive in doors
- Spacious warehouse easily subdivided
- Paint booth
- Mezzanine with lunchroom & washroom
- Large lot 3.8 acres
- Showroom, parts room & offices
- Directly next to Highway off
- 250 Feet of highway visibility
- Close to Elmwood & Costco