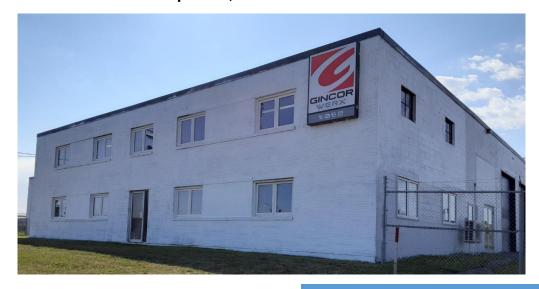

## 83 Caledonia, Moncton, NB

Up to 21,000 SF Available

21,000 SF available

## **Property Features:**

- 20 ft ceiling height clear
- Huge fenced in yard
- 9 Drive in doors
- Spacious warehouse easily subdivided
- Paint booth
- Mezzanine with lunchroom & washroom
- Large lot 3.8 acres
- Showroom, parts room & offices
- Directly next to Highway off
- 250 Feet of highway visibility
- Close to Elmwood & Costco