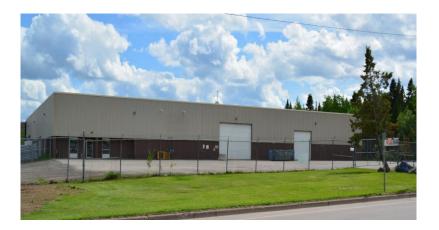

#### 380 MacNaughton Ave, Moncton

- 10,245 sf
- Warehouse incl. offices
- 2 Drive in door
- 22' Clear Ceilings Spacious, bright, open offices
- Large, paved, partially fenced yard
- Natural gas heating
- Frontage on McNaughton Ave in Caledonia Industrial Park divided into two