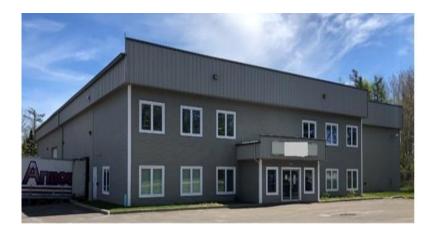

## 215 English Dr, Moncton

- 7,000 sf
- Warehouse and 2 modern offices
- 22 ft ceiling height
- 2 Dock doors & drive-in door
- 3 phase power- 600-volt, 400 amp
- Sprinkler system
- Large, paved yard
- Ample parking
- Moncton Industrial Park
- High Quality Building