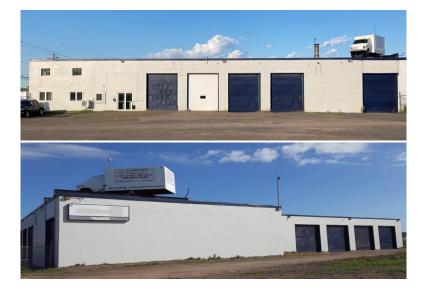

#### 17 Somers St, Moncton

- 6,000 sf
- Warehouse
- 2 Dock doors
- 28 high ft ceiling
- Washroom
- 1 office
- Natural gas heating
- Parking available
- Strategic location just of Trans-Canada highway
- Located close to Costco
- Second building off highway ramp allowing easy access
- Excellent road exposure right off Elmwood Dr.