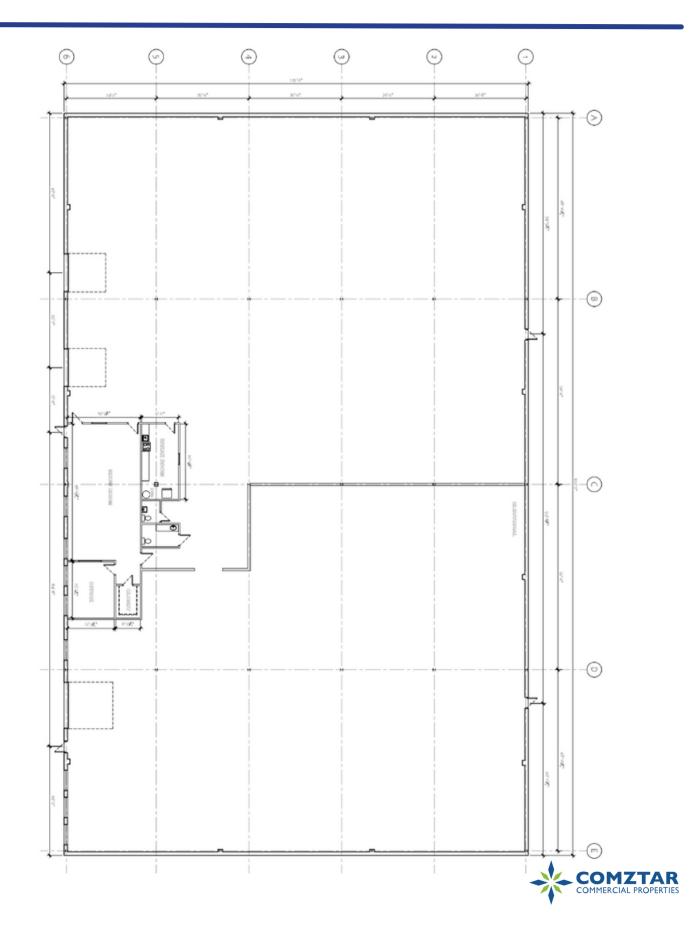

## 135 HENRI DUNANT Moncton, NB



Unique opportunity at a fantastic retail location for a direct engagement opportunity and visibility with your potential clients. Unique branding location opportunity for high tech/ retro/ new meets vintage with... Character



**Dock Level & Drive-in Doors** 





**Strategic Location** 



AVAILABL <u>AUG 202</u>4

# Property Insight



### Ideal for Warehousing and Distribution Operations

#### • 25,000 sq.ft

- Warehouse space easily subdivided
- 2 Dock doors
- 1 Drive-in door
- Large, paved yard
- Partially fenced in
- 5 11 acres for parking
- Spacious, bright offices
- Convenient location off St. George Blvd and close to Wheeler Blvd

### With Flexible Leasing Options options!



# Property Plan





### **135 Henri Dunant** Moncton Industrial Park, NB



#### For more information, please contact: Cathy Sweet

cathy@comztar.com
(506)-869-0942
(506)-383-3991

© 2024 Comztar Commercial Properties. All Rights Reserved. This disclaimer shall apply Comztar Commercial Properties, Real Estate Brokerage, and to all other divisions of the Corporation; to include all employees and independent contractors ("Comztar"). All references to Comztar Commercial Properties herein shall be deemed to include Comztar Commercial Properties. The information set out herein, including, without limitation, any projections, images, opinions, assumptions and estimates obtained from third parties (the "Information") has not been verified by Comztar, and Comztar does not represent, warrant or guarantee the accur