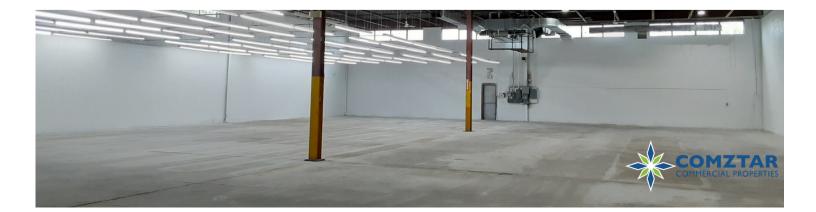

# Property Insight

### Ideal for Warehousing and Distribution Operations

#### • 25,000 sq.ft

- Warehouse space easily subdivided
- 2 Dock doors
- 1 Drive-in door
- Large, paved yard
- Partially fenced in
- 5 11 acres for parking
- Spacious, bright offices
- Convenient location off St. George Blvd and close to Wheeler Blvd