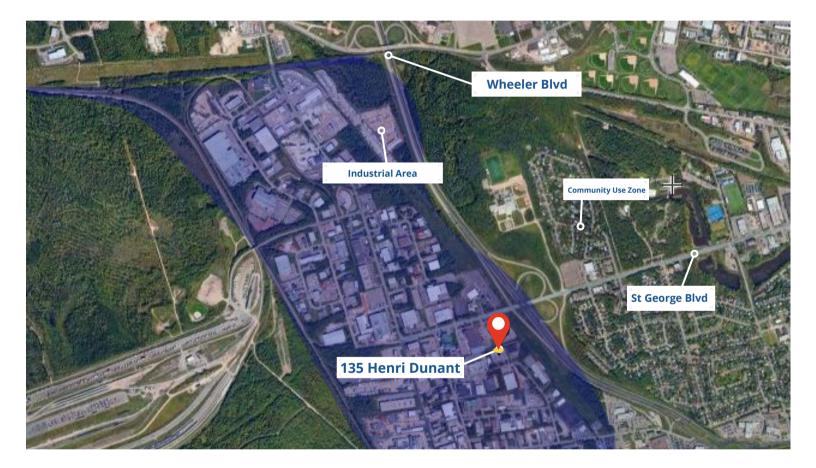

#### • 25,000 sq.ft

- Warehouse space easily subdivided
- 2 Dock doors
- 1 Drive-in door
- Large, paved yard
- Partially fenced in
- 5 11 acres for parking
- Spacious, bright offices
- Convenient location off St. George Blvd and close to Wheeler Blvd