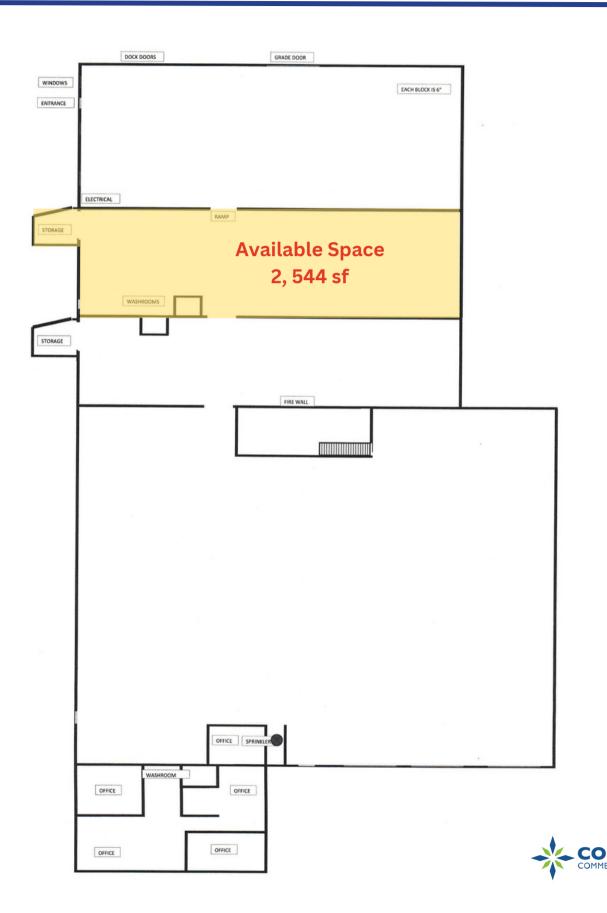

## Property Plan

# Ideal for Warehousing and Distribution Operations

- Total available space :2,544 sf
- Clear height 20'
- 1 Dock door
- 1 Overhead door
- Natural gas heating
- Ample parking

- Light-up sign in front, giving great visibility
- Former manufacturing facility fitted
- Located just off new highway 15 ramp with new light up sign in front giving great visibility!