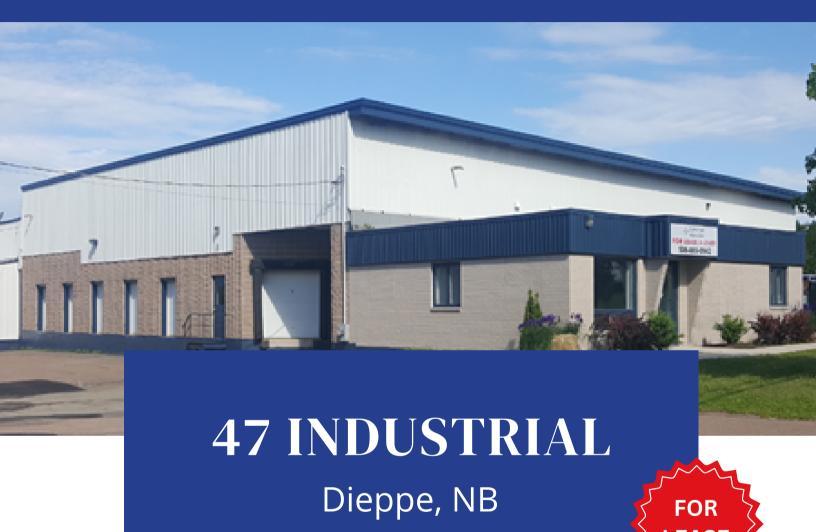

### **47 Industrial**

#### Dieppe Industrial Park, NB

### **2,544 SF UNITS**

Unique Opportunity at Fantastic retail location for a direct engagement opportunity and visibility with your potential clients.

Unique Branding location opportunity for high tech/ retro/ new meets vintage with... Character