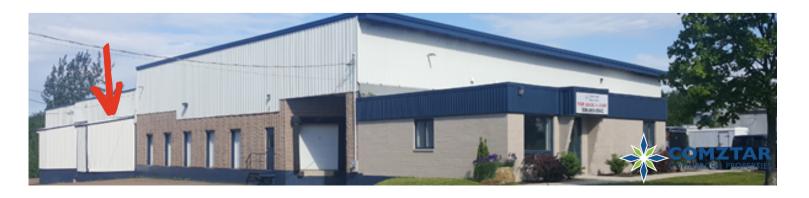

### **2,544 SF UNITS**

Unique Opportunity at Fantastic retail location for a direct engagement opportunity and visibility with your potential clients.

Unique Branding location opportunity for high tech/ retro/ new meets vintage with... Character







## **Property Insight**



# Ideal for Warehousing and Distribution Operations

- Total available space :2,544 sf
- Clear height 20'
- 1 Dock door
- 1 Overhead door
- Natural gas heating
- Ample parking

- Light-up sign in front, giving great visibility
- Former manufacturing facility fitted
- Located just off new highway 15 ramp with new light up sign in front giving great visibility!

# With Flexible Leasing Options options!



## Property Plan





## **Property Pictures**













### **47 Industrial**

#### Dieppe Industrial Park, NB



### For more information, please contact:

#### Cathy Sweet



**7** (506)-383-3991

© 2024 Comztar Commercial Properties. All Rights Reserved. This disclaimer shall apply Comztar Commercial Properties, Real Estate Brokerage, and to all other divisions of the Corporation; including all employees and independent contractors ("Comztar"). All references to Comztar Commercial Properties herein shall be deemed to include Comztar Commercial Properties. The information set out herein, including, without limitation, any projections, images, opinions, assumptions and estimates obtained from third parties (the "Information") has not been verified by Comztar, and Comztar does not re