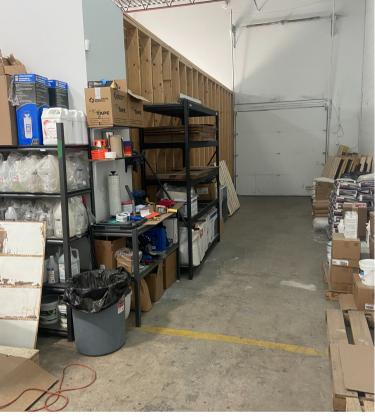

### **2,544 SF UNITS**

Unique Opportunity at Fantastic retail location for a direct engagement opportunity and visibility with your potential clients.

Unique Branding location opportunity for high tech/ retro/ new meets vintage with... Character







## **Property Insight**



# Ideal for Warehousing and Distribution Operations

- Total available space :2,544 sf
- Clear height 20'
- 1 Dock door
- 1 Overhead door
- Natural gas heating
- Ample parking

- Light-up sign in front, giving great visibility
- Former manufacturing facility fitted
- Located just off new highway 15 ramp with new light up sign in front giving great visibility!

# With Flexible Leasing Options options!



## Property Plan





## **Property Pictures**













### **47 Industrial**

#### Dieppe Industrial Park, NB



### For more information, please contact:

#### Cathy Sweet



**7** (506)-383-3991

© 2024 Comztar Commercial Properties. All Rights Reserved. This disclaimer shall apply Comztar Commercial Properties, Real Estate Brokerage, and to all other divisions of the Corporation; including all employees and independent contractors ("Comztar"). All references to Comztar Commercial Properties herein shall be deemed to include Comztar Commercial Properties. The information set out herein, including, without limitation, any projections, images, opinions, assumptions and estimates obtained from third parties (the "Information") has not been verified by Comztar, and Comztar does not represent, warrant or guarantee the accuracy, correctnes