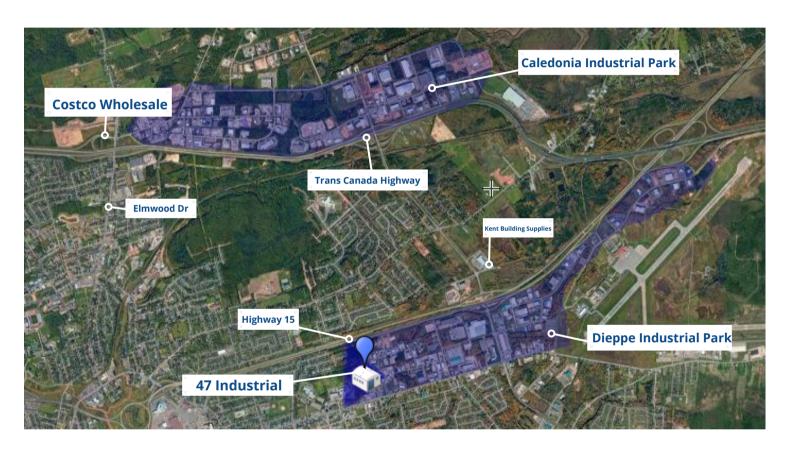

*2,544 SF UNITS**

Unique Opportunity at Fantastic retail location for a direct engagement opportunity and visibility with your potential clients.

Unique Branding location opportunity for high tech/ retro/ new meets vintage with... Character







## **Property Insight**



# Ideal for Warehousing and Distribution Operations

- Total available space :2,544 sf
- Clear height 20'
- 1 Dock door
- 1 Overhead door
- Natural gas heating
- Ample parking

- Light-up sign in front, giving great visibility
- Former manufacturing facility fitted
- Located just off new highway 15 ramp with new light up sign in front giving great visibility!

# With Flexible Leasing Options options!



## Property Plan





## **Property Pictures**













### **47 Industrial**

#### Dieppe Industrial Park, NB



### For more information, please contact:

#### Cathy Sweet



**7** (506)-383-3991

© 2024 Comztar Commercial Properties. All Rights Reserved. This disclaimer shall apply Comztar Commercial Properties, Real Estate Brokerage, and to all other divisions of the Corporation; including all employees and independent contractors ("Comztar"). All references to Comztar Commercial Properties herein shall be deemed to include Comztar Commercial Properties. The information set out herein, including, without limitation, any projections, images, opinions, assumptions and estimates obtained from third parties (the "Information") has not been verified by Comztar, and Comztar does not represent, warrant or guarantee the accuracy, correctness and completeness of the Information. Comztar Commercial Proper