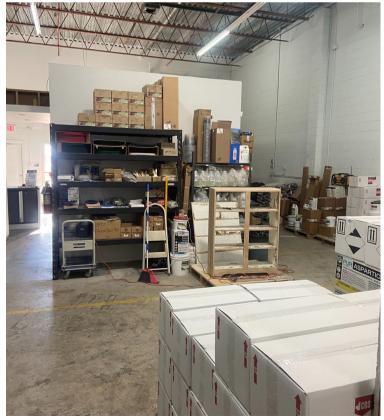

### **2,544 SF UNITS**

Unique Opportunity at Fantastic retail location for a direct engagement opportunity and visibility with your potential clients.

Unique Branding location opportunity for high tech/ retro/ new meets vintage with... Character







## **Property Insight**



# Ideal for Warehousing and Distribution Operations

- Total available space :2,544 sf
- Clear height 20'
- 1 Dock door
- 1 Overhead door
- Natural gas heating
- Ample parking

- Light-up sign in front, giving great visibility
- Former manufacturing facility fitted
- Located just off new highway 15 ramp with new light up sign in front giving great visibility!

# With Flexible Leasing Options options!



## Property Plan





## **Property Pictures**













### **47 Industrial**

#### Dieppe Industrial Park, NB



### For more information, please contact:

#### Cathy Sweet



**7** (506)-383-3991

© 2024 Comztar Commercial Properties. All Rights Reserved. This disclaimer shall apply Comztar Commercial Properties, Real Estate Brokerage, and to all other divisions of the Corporation; including all employees and independent contractors ("Comztar"). All references to Comztar Commercial Properties herein shall be deemed to include Comztar Commercial Properties. The information set out herein, including, without limitation, any projections, images, opinions, assumptions and estimates obtained from third parties (the "Information") has not been verified by Comztar, and Comztar does not represent, warrant or guarantee the accuracy, correctness