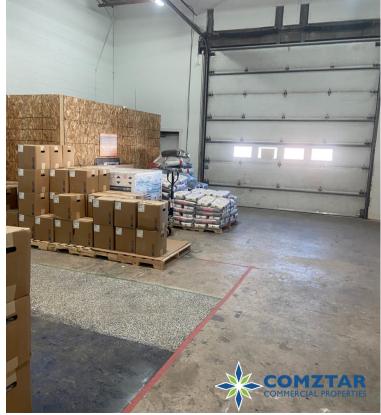

### **2,544 SF UNITS**

Unique Opportunity at Fantastic retail location for a direct engagement opportunity and visibility with your potential clients.

Unique Branding location opportunity for high tech/ retro/ new meets vintage with... Character







## **Property Insight**



# Ideal for Warehousing and Distribution Operations

- Total available space :2,544 sf
- Clear height 20'
- 1 Dock door
- 1 Overhead door
- Natural gas heating
- Ample parking

- Light-up sign in front, giving great visibility
- Former manufacturing facility fitted
- Located just off new highway 15 ramp with new light up sign in front giving great visibility!

# With Flexible Leasing Options options!



## Property Plan





## **Property Pictures**













### **47 Industrial**

#### Dieppe Industrial Park, NB



### For more information, please contact:

#### Cathy Sweet



**7** (506)-383-3991

© 2024 Comztar Commercial Properties. All Rights Reserved. This disclaimer shall apply Comztar Commercial Properties, Real Estate Brokerage, and to all other divisions of the Corporation; including all employees and independent contractors ("Comztar"). All references to Comztar Commercial Properties herein shall be deemed to include Comztar Commercial Properties. The information set out herein, including, without limitation, any projections, images, opinions, assumptions and estimates obtained from third parties (the "Information") has not been verified by Comztar, and Comztar does not represent, warrant or guarantee the accuracy, correctness an