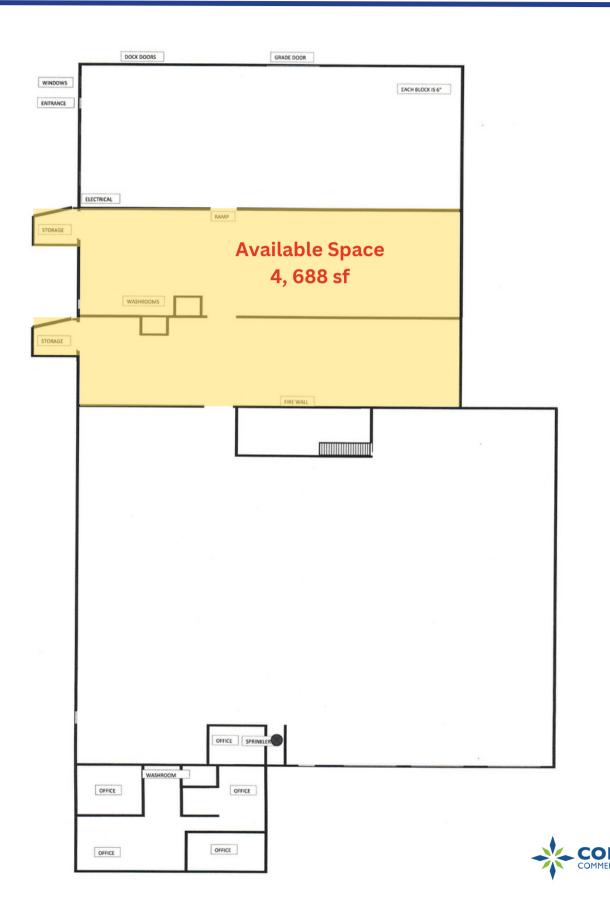

## Property Plan

# Ideal for Warehousing and Distribution Operations

- Total available space :4,688 sf
- Warehouse and office space
- Clear height 20'
- 2 Dock doors
- 1 Overhead door
- Natural gas heating
- Ample parking