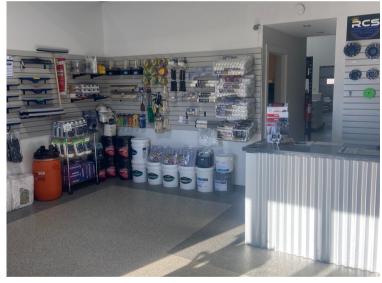

**4,688 SF UNITS** 

Unique Opportunity at Fantastic retail location for a direct engagement opportunity and visibility with your potential clients.

Unique Branding location opportunity for high tech/ retro/ new meets vintage with... Character







## **Property Insight**



# Ideal for Warehousing and Distribution Operations

- Total available space :4,688 sf
- Warehouse and office space
- Clear height 20'
- 2 Dock doors
- 1 Overhead door
- Natural gas heating
- Ample parking

- Light-up sign in front, giving great visibility
- Former manufacturing facility
- Located just off new highway 15 ramp with new light up sign in front giving great visibility!

# With Flexible Leasing Options options!



## Property Plan





# **Property Pictures**

















### **47 Industrial**

#### Dieppe Industrial Park, NB



### For more information, please contact:

#### Cathy Sweet



**7** (506)-383-3991

© 2024 Comztar Commercial Properties. All Rights Reserved. This disclaimer shall apply Comztar Commercial Properties, Real Estate Brokerage, and to all other divisions of the Corporation; including all employees and independent contractors ("Comztar"). All references to Comztar Commercial Properties herein shall be deemed to include Comztar Commercial Properties. The information set out herein, including, without limitation, any projections, images, opinions, assumptions and estimates obtained from third parties (the "Information") has not been verified by Comztar, and Comztar does not represent, warrant or guarantee the accuracy, correctn