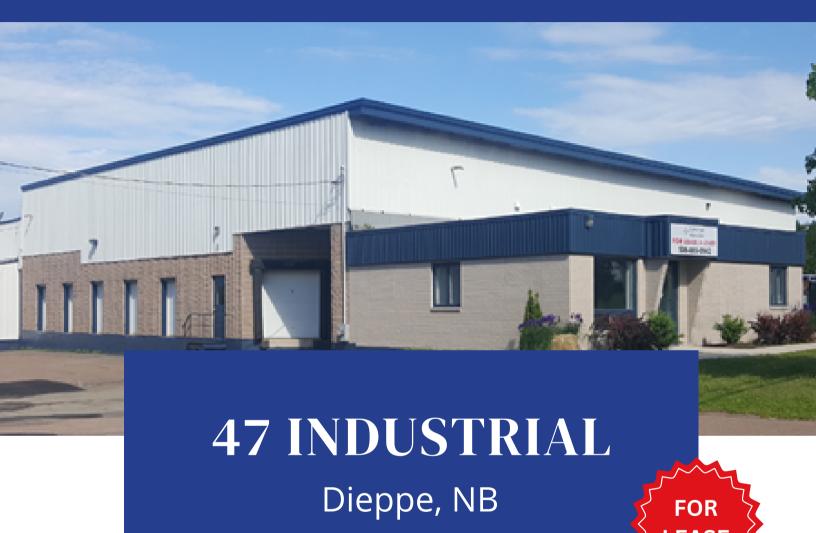

**4,688 SF UNITS** 

Unique Opportunity at Fantastic retail location for a direct engagement opportunity and visibility with your potential clients.

Unique Branding location opportunity for high tech/ retro/ new meets vintage with... Character







## **Property Insight**



# Ideal for Warehousing and Distribution Operations

- Total available space :4,688 sf
- Warehouse and office space
- Clear height 20'
- 2 Dock doors
- 1 Overhead door
- Natural gas heating
- Ample parking

- Light-up sign in front, giving great visibility
- Former manufacturing facility
- Located just off new highway 15 ramp with new light up sign in front giving great visibility!

# With Flexible Leasing Options options!



## Property Plan





# **Property Pictures**

















### **47 Industrial**

###