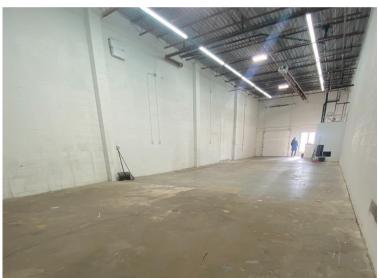

**4,688 SF UNITS** 

Unique Opportunity at Fantastic retail location for a direct engagement opportunity and visibility with your potential clients.

Unique Branding location opportunity for high tech/ retro/ new meets vintage with... Character







## **Property Insight**



# Ideal for Warehousing and Distribution Operations

- Total available space :4,688 sf
- Warehouse and office space
- Clear height 20'
- 2 Dock doors
- 1 Overhead door
- Natural gas heating
- Ample parking

- Light-up sign in front, giving great visibility
- Former manufacturing facility
- Located just off new highway 15 ramp with new light up sign in front giving great visibility!

# With Flexible Leasing Options options!



## Property Plan





# **Property Pictures**

















### **47 Industrial**

#### Dieppe Industrial Park, NB



### For more information, please contact:

#### Cathy Sweet



**7** (506)-383-3991

© 2024 Comztar Commercial Properties. All Rights Reserved. This disclaimer shall apply Comztar Commercial Properties, Real Estate Brokerage, and to all other divisions of the Corporation; including all employees and independent contractors ("Comztar"). All references to Comztar Commercial Properties herein shall be deemed to include Comztar Commercial Properties. The information set out herein, including, without limitation, any projections, images, opinions, assumptions and estimates obtained from third parties (the "Information") has not been verified by Comztar, and Comztar does not represent, warrant or guarantee the accuracy, correctnes