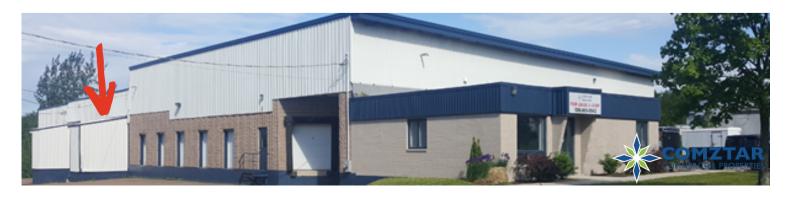

**4,688 SF UNITS** 

Unique Opportunity at Fantastic retail location for a direct engagement opportunity and visibility with your potential clients.

Unique Branding location opportunity for high tech/ retro/ new meets vintage with... Character







## **Property Insight**



# Ideal for Warehousing and Distribution Operations

- Total available space :4,688 sf
- Warehouse and office space
- Clear height 20'
- 2 Dock doors
- 1 Overhead door
- Natural gas heating
- Ample parking

- Light-up sign in front, giving great visibility
- Former manufacturing facility
- Located just off new highway 15 ramp with new light up sign in front giving great visibility!

# With Flexible Leasing Options options!



## Property Plan





# **Property Pictures**

















### **47 Industrial**

#### Dieppe Industrial Park, NB



### For more information, please contact:

#### Cathy Sweet



**7** (506)-383-3991

© 2024 Comztar Commercial Properties. All Rights Reserved. This disclaimer shall apply Comztar Commercial Properties, Real Estate Brokerage, and to all other divisions of the Corporation; including all employees and independent contractors ("Comztar"). All references to Comztar Commercial Properties herein shall be deemed to include Comztar Commercial Properties. The information set out herein, including, without limitation, any projections, images, opinions, assumptions and estimates obtained from third parties (the "Information") has not been verified by Comztar, and Comztar does not