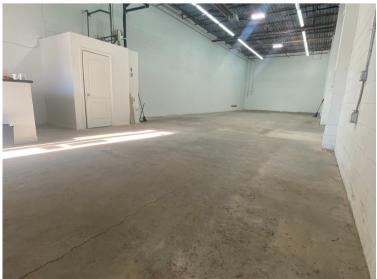

**4,688 SF UNITS** 

Unique Opportunity at Fantastic retail location for a direct engagement opportunity and visibility with your potential clients.

Unique Branding location opportunity for high tech/ retro/ new meets vintage with... Character







## **Property Insight**



# Ideal for Warehousing and Distribution Operations

- Total available space :4,688 sf
- Warehouse and office space
- Clear height 20'
- 2 Dock doors
- 1 Overhead door
- Natural gas heating
- Ample parking

- Light-up sign in front, giving great visibility
- Former manufacturing facility
- Located just off new highway 15 ramp with new light up sign in front giving great visibility!

# With Flexible Leasing Options options!



## Property Plan





# **Property Pictures**

















### **47 Industrial**

#### Dieppe Industrial Park, NB



### For more information, please contact:

#### Cathy Sweet



**7** (506)-383-3991

© 2024 Comztar Commercial Properties. All Rights Reserved. This disclaimer shall apply Comztar Commercial Properties, Real Estate Brokerage, and to all other divisions of the Corporation; including all employees and independent contractors ("Comztar"). All references to Comztar Commercial Properties herein shall be deemed to include Comztar Commercial Properties. The information set out herein, including, without limitation, any projections, images, opinions, assumptions and estimates obtained from third parties (the "Information") has not been verified by Comztar, and Comztar does not represent, warrant or guarantee the accuracy, correctness