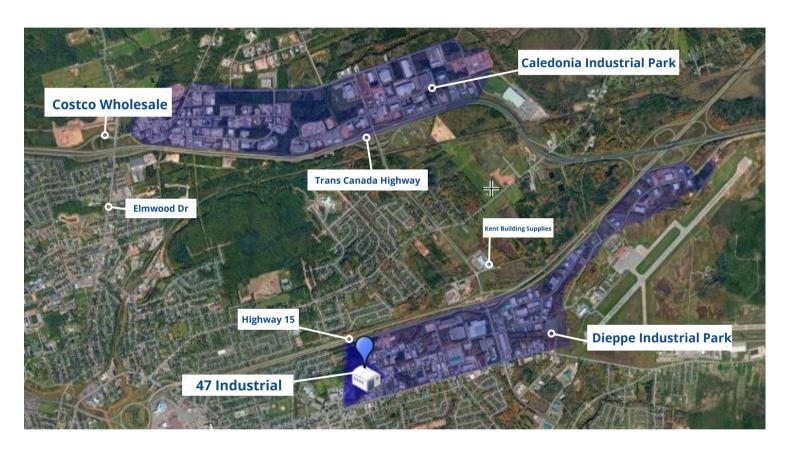

Opportunity at Fantastic retail location for a direct engagement opportunity and visibility with your potential clients.

Unique Branding location opportunity for high tech/ retro/ new meets vintage with... Character







## **Property Insight**



# Ideal for Warehousing and Distribution Operations

- Total available space :4,688 sf
- Warehouse and office space
- Clear height 20'
- 2 Dock doors
- 1 Overhead door
- Natural gas heating
- Ample parking

- Light-up sign in front, giving great visibility
- Former manufacturing facility
- Located just off new highway 15 ramp with new light up sign in front giving great visibility!

# With Flexible Leasing Options options!



## Property Plan





# **Property Pictures**

















### **47 Industrial**

#### Dieppe Industrial Park, NB



### For more information, please contact:

#### Cathy Sweet



**7** (506)-383-3991

© 2024 Comztar Commercial Properties. All Rights Reserved. This disclaimer shall apply Comztar Commercial Properties, Real Estate Brokerage, and to all other divisions of the Corporation; including all employees and independent contractors ("Comztar"). All references to Comztar Commercial Properties herein shall be deemed to include Comztar Commercial Properties. The information set out herein, including, without limitation, any projections, images, opinions, assumptions and estimates obtained from third parties (the "Information") has not been verified by Comztar, and Comztar does not represent, warrant or guarantee the accuracy, correctness and completeness of the Information. Comztar Commercial Proper