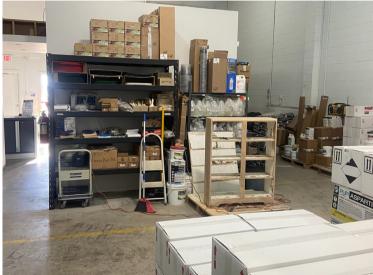

**4,688 SF UNITS** 

Unique Opportunity at Fantastic retail location for a direct engagement opportunity and visibility with your potential clients.

Unique Branding location opportunity for high tech/ retro/ new meets vintage with... Character







## **Property Insight**



# Ideal for Warehousing and Distribution Operations

- Total available space :4,688 sf
- Warehouse and office space
- Clear height 20'
- 2 Dock doors
- 1 Overhead door
- Natural gas heating
- Ample parking

- Light-up sign in front, giving great visibility
- Former manufacturing facility
- Located just off new highway 15 ramp with new light up sign in front giving great visibility!

# With Flexible Leasing Options options!



## Property Plan





# **Property Pictures**

















### **47 Industrial**

#### Dieppe Industrial Park, NB



### For more information, please contact:

#### Cathy Sweet



**7** (506)-383-3991

© 2024 Comztar Commercial Properties. All Rights Reserved. This disclaimer shall apply Comztar Commercial Properties, Real Estate Brokerage, and to all other divisions of the Corporation; including all employees and independent contractors ("Comztar"). All references to Comztar Commercial Properties herein shall be deemed to include Comztar Commercial Properties. The information set out herein, including, without limitation, any projections, images, opinions, assumptions and estimates obtained from third parties (the "Information") has not been verified by Comztar, and Comztar does not represent, warrant or guarantee the accuracy, correc