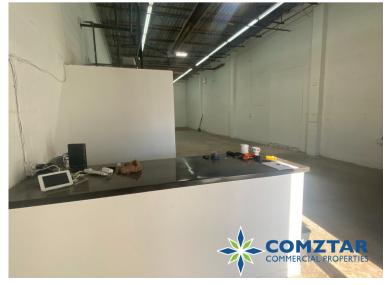

**4,688 SF UNITS** 

Unique Opportunity at Fantastic retail location for a direct engagement opportunity and visibility with your potential clients.

Unique Branding location opportunity for high tech/ retro/ new meets vintage with... Character







## **Property Insight**



# Ideal for Warehousing and Distribution Operations

- Total available space :4,688 sf
- Warehouse and office space
- Clear height 20'
- 2 Dock doors
- 1 Overhead door
- Natural gas heating
- Ample parking

- Light-up sign in front, giving great visibility
- Former manufacturing facility
- Located just off new highway 15 ramp with new light up sign in front giving great visibility!

# With Flexible Leasing Options options!



## Property Plan





# **Property Pictures**

















### **47 Industrial**

#### Dieppe Industrial Park, NB



### For more information, please contact:

#### Cathy Sweet



**7** (506)-383-3991

© 2024 Comztar Commercial Properties. All Rights Reserved. This disclaimer shall apply Comztar Commercial Properties, Real Estate Brokerage, and to all other divisions of the Corporation; including all employees and independent contractors ("Comztar"). All references to Comztar Commercial Properties herein shall be deemed to include Comztar Commercial Properties. The information set out herein, including, without limitation, any projections, images, opinions, assumptions and estimates obtained from third parties (the "Information") has not been verified by Comztar, and Comztar does not represent, warrant or guarantee the accuracy, correctness an