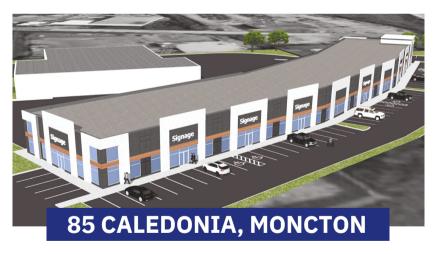

### **Pre-Leasing**

PRE-LEASING NEW CONSTRUCTION READY IN 2024!

PRE-LEASING NEW CONSTRUCTION READY IN 2024!

- 15.000-80.000 SF
- Warehouse space with multiple offices
- Washrooms
- Multiple docks and drive-ins
- 28' ceiling height
- Natural gas heating
- Fully sprinklered
- Excellent road exposure
- 11.45 acres
- Strategic location
- Fenced compound
- •Located directly next to the Walmart distribution center
- 5,000-25,000 SF
- Showroom, parts room & offices
- Spacious warehouse
- 22' ceiling height
- 2 Docks
- Drive-in doors
- Mezzanine and lunchroom
- Large lot 3.8 acres (can be reduced if required)
- Quick access to highway & easy access for tractor trailers
- First building off TransCanada Highway exit ramp
- Located all along highway exit ramp
- 250 feet of highway visibility