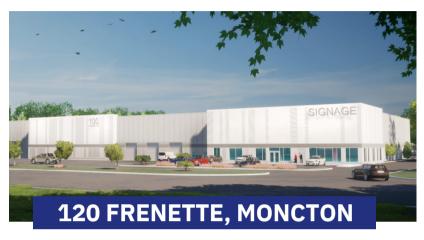

### **Pre-Leasing**

PRE-LEASING NEW CONSTRUCTION READY IN 2024!

PRE-LEASING NEW CONSTRUCTION READY IN 2024!

- 15.000-80.000 SF
- Warehouse space with multiple offices
- Washrooms
- Multiple docks and drive-ins
- 28' ceiling height
- Natural gas heating
- Fully sprinklered
- Excellent road exposure
- 11.45 acres
- Strategic location
- Fenced compound
- •Located directly next to the Walmart distribution center
- 5,000-25,000 SF
- Showroom, parts room & offices
- Spacious warehouse
- 22' ceiling height
- 2 Docks
- Drive-in doors
- Mezzanine and lunchroom
- Large lot 3.8 acres (can be reduced if required)
- Quick access to highway & easy access for tractor trailers
- First building off TransCanada Highway exit ramp
- Located all along highway exit ramp
- 250 feet of highway visibility