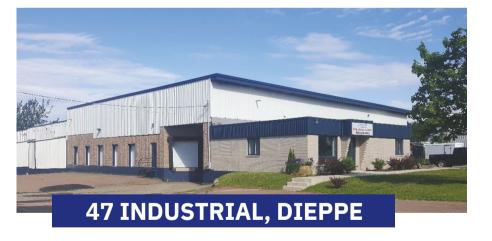

#### 4,688 SF

- Warehouse and office space
- 2 Dock-doors
- 1 Drive in
- 20 ft ceilings
- Natural gas heating
- Washroom
- Former manufacturing facility
- Located just off new highway15 off-ramp
- Light-up sign in front
- Great location with high visibility