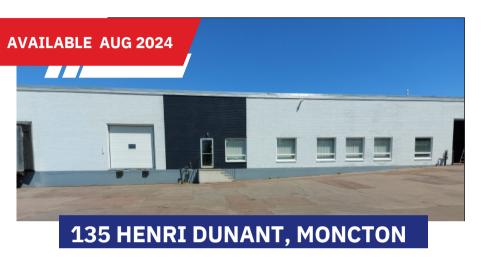

### 25,000 SF

- 2 Dock doors
- 1 Drive-in door
- Large, paved yard
- Fenced in compound
- Spacious, bright offices
- Ample parking
- Several adjacent Acres for additional parking
- Close to Highway