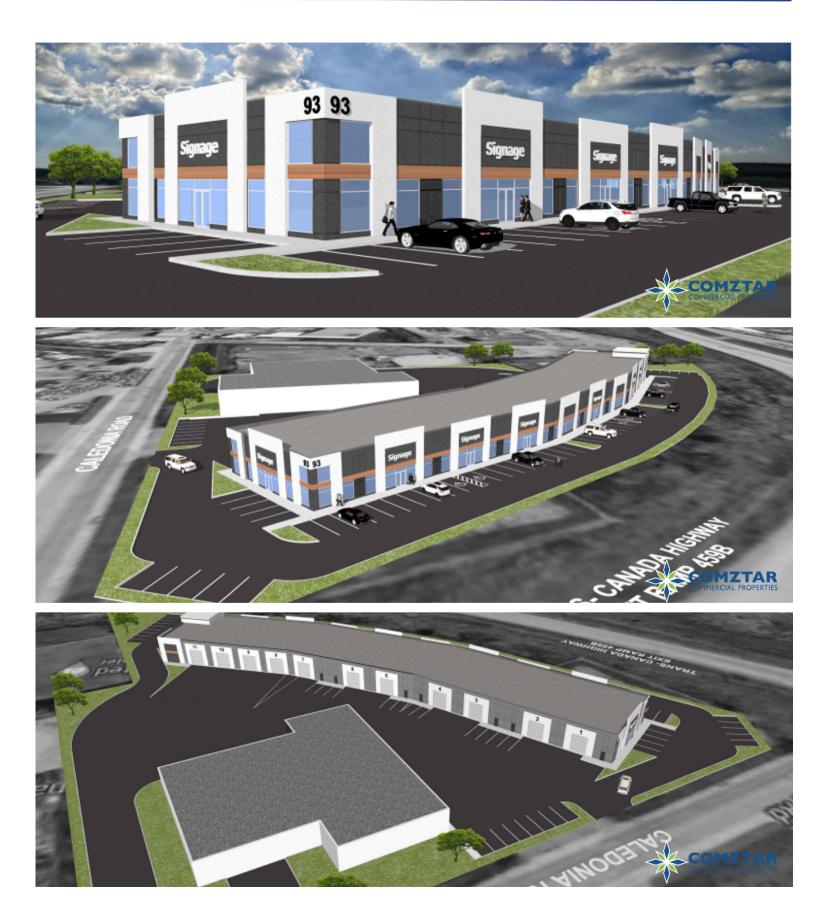

#### 85 CALEDONIA Moncton, NB

SIGNAGE

#### 5,000- 30,000 SF UNITS

Unique opportunity at a fantastic retail location for a direct engagement opportunity and visibility with your potential clients. Unique branding location opportunity for high tech/ retro/ new meets vintage with... Character

#### Ideal for Warehousing and Distribution Operations

- New construction
- Spacious warehouse
- 28 ft ceiling height clear
- Multiple docks and drive-ins
- Showroom, parts room & offices
- Mezzanine and lunchroom
- Large lot 1 acre (can be reduced if required)
- Easy access for tractor trailers to navigate, turnaround and customers to locate.
- Located 1st building off of TransCanada Highway – exit ramp visible to building
- Quick access to highway that is central to all Maritime Provinces.
- Directly next to Highway off ramp
- 250 Feet of highway visibility!

# Exterior Insight

#### **85 Caledonia** Caledonia Industrial Park, NB