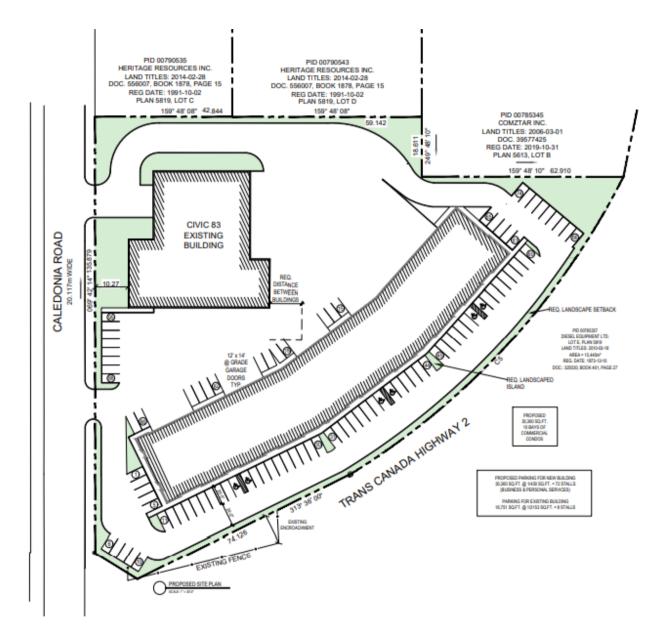

#### Ideal for Warehousing and Distribution Operations

- New construction
- Spacious warehouse
- 28 ft ceiling height clear
- Multiple docks and drive-ins
- Showroom, parts room & offices
- Mezzanine and lunchroom
- Large lot 1 acre (can be reduced if required)
- Easy access for tractor trailers to navigate, turnaround and customers to locate.
- Located 1st building off of TransCanada Highway – exit ramp visible to building
- Quick access to highway that is central to all Maritime Provinces.
- Directly next to Highway off ramp
- 250 Feet of highway visibility!

#### **85 Caledonia** Caledonia Industrial Park, NB