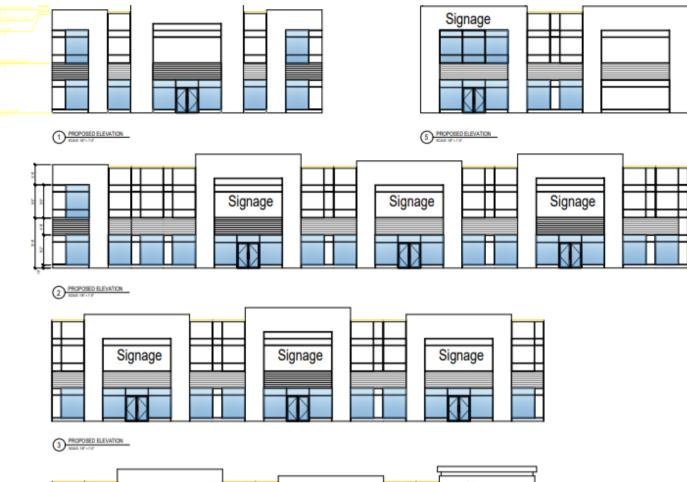

#### 85 CALEDONIA Moncton, NB

SIGNAGE

#### 5,000- 30,000 SF UNITS

Unique opportunity at a fantastic retail location for a direct engagement opportunity and visibility with your potential clients. Unique branding location opportunity for high tech/ retro/ new meets vintage with... Character