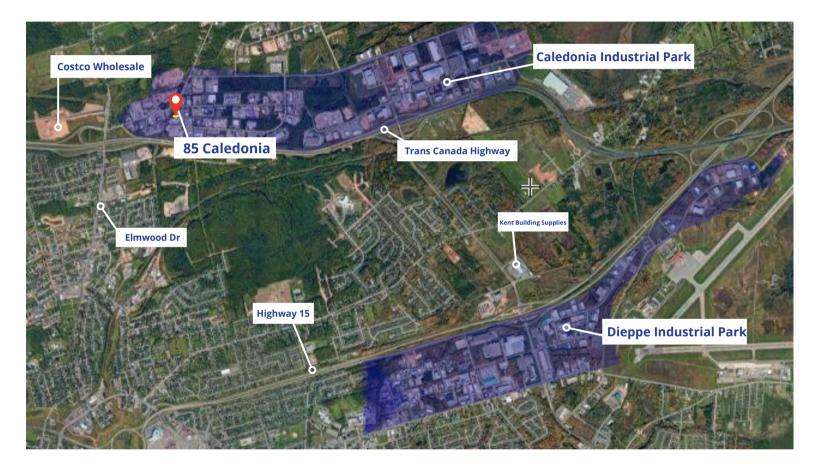

#### **85 Caledonia** Caledonia Industrial Park, NB

#### Ideal for Warehousing and Distribution Operations

- New construction
- Spacious warehouse
- 28 ft ceiling height clear
- Multiple docks and drive-ins
- Showroom, parts room & offices
- Mezzanine and lunchroom
- Large lot 1 acre (can be reduced if required)
- Easy access for tractor trailers to navigate, turnaround and customers to locate.
- Located 1st building off of TransCanada Highway – exit ramp visible to building
- Quick access to highway that is central to all Maritime Provinces.
- Directly next to Highway off ramp
- 250 Feet of highway visibility!