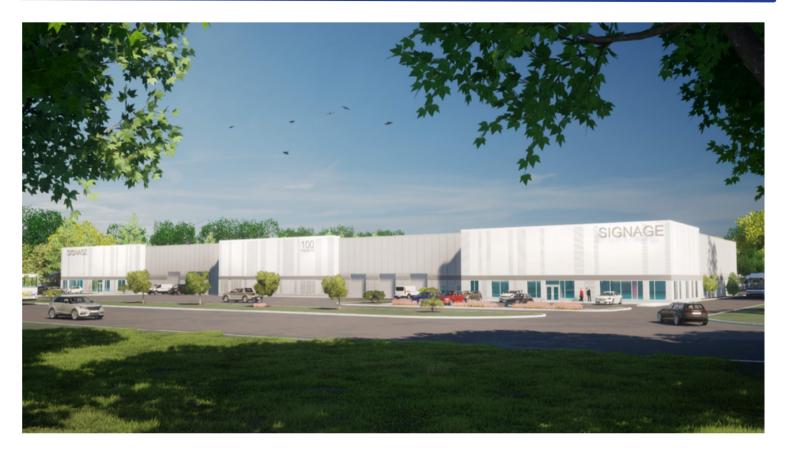

### 120 FRENETTE Moncton, NB

SIGNAGE

#### 10,000 - 60,000 SF UNITS

Unique opportunity at a fantastic retail location for a direct engagement opportunity and visibility with your potential clients. Unique branding location opportunity for high tech/ retro/ new meets vintage with... Character

# Exterior Insight

## Exterior Insight