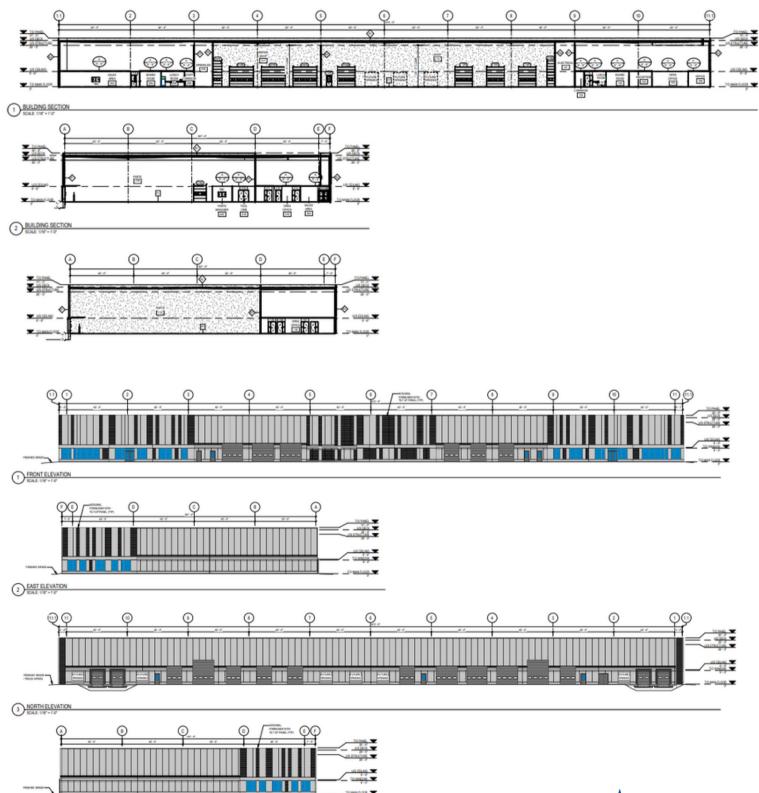

ic retail location for a direct engagement opportunity and visibility with your potential clients. Unique branding location opportunity for high tech/ retro/ new meets vintage with... Character



Dock Level & Drive-in Doors





**Strategic Location** 



# Property Insight



#### Ideal for Warehousing and Distribution Operations

- New Construction
- Strategic Location
- Corner Lot with 2 Entrances for easy access
- Close to Highway
- 11.45 acres
- 10,000 60,000 sf units
- Multiple docks and drive-ins
- Multiple offices
- Clear height 30'
- Washrooms
- Natural gas heating
- Fully sprinklered
- Energy efficient
- Potential for fenced compound
- Strong exposure and visibility



#### With Flexible Leasing Options !



### Site Overview







## Property Plan







# Exterior Insight







## Exterior Insight









#### **120 Frenette Ave** Caledonia Industrial Park, NB



For more information, please contact: Cathy Sweet

cathy@comztar.com
(506)-869-0942
(506)-383-3991

© 2023 Comztar Commercial Properties. All Rights Reserved. This disclaimer shall apply Comztar Commercial Properties, Real Estate Brokerage, and to all other divisions of the Corporation; to include all employees and independent contractors ("Comztar"). All references to Comztar Commercial Properties herein shall be deemed to include Comztar Commercial Properties. The information set out herein, including, without limitation, any projections, images, opinions, assumptions and estimates obtained from third parties (the "Information") has not been verified by Comztar, and Comztar does not represent, war