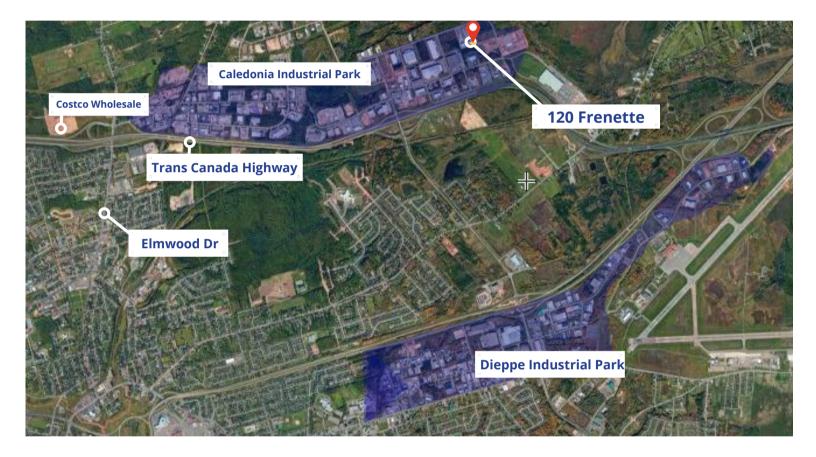

### Site Overview

#### **120 Frenette Ave** Caledonia Industrial Park, NB

For more information, please contact: Cathy Sweet

cathy@comztar.com
(506)-869-0942
(506)-383-3991

© 2023 Comztar Commercial Properties. All Rights Reserved. This disclaimer shall apply Comztar Commercial Properties, Real Estate Brokerage, and to all other divisions of the Corporation; to include all employees and independent contractors ("Comztar"). All references to Comztar Commercial Properties herein shall be deemed to include Comztar Commercial Properties. The information set out herein, including, without limitation, any projections, images, opinions, assumptions and estimates obtained from third parties (the "Information") has not been verified by Comztar, and Comztar does not represent, warrant or guarantee the accuracy, correctness and completeness of the Information. Comztar Commercial Properties does not accept or assume any responsibility or liability, direct or consequential, for the Information or the recipient's reliance upon the Information. The recipient of the Information should take such steps as the recipient may deem necessary to verify the Information prior to placing any reliance upon the Information. The Information may change and any property described in the Information may be withdrawn from the market at any time without notice or obligation to the recipient from Comztar. All other marks displayed on this document are the property of their respective owners. All Rights Reserved Mapping Sources: marketing@comztar.com, Microsoft Bing, Google Earth,Comztar.com