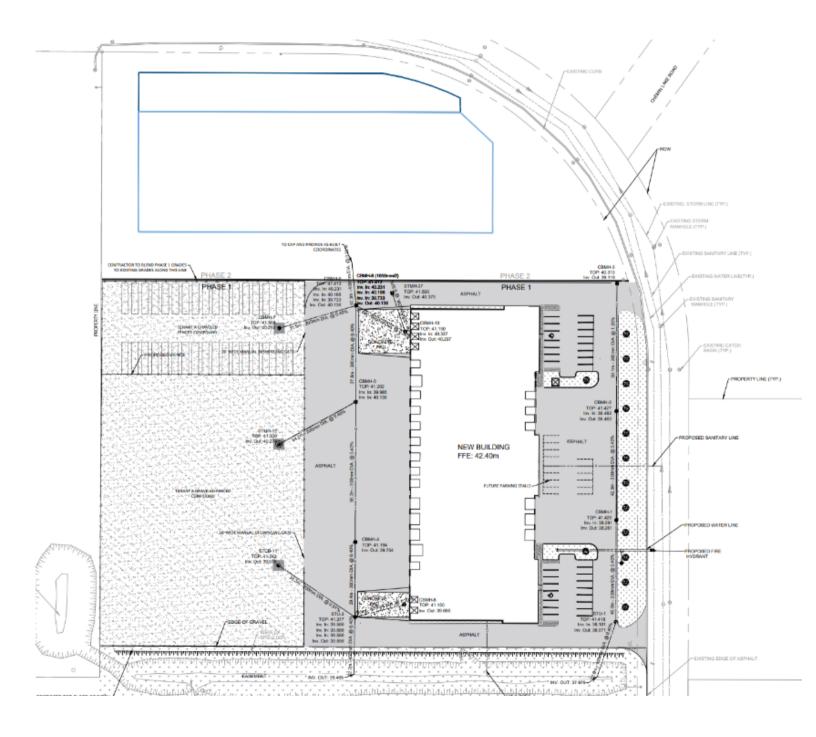

- 60,000 SF UNITS

Unique opportunity at a fantastic retail location for a direct engagement opportunity and visibility with your potential clients. Unique branding location opportunity for high tech/ retro/ new meets vintage with... Character



Dock Level & Drive-in Doors





**Strategic Location** 



# Property Insight



#### Ideal for Warehousing and Distribution Operations

- New Construction
- Strategic Location
- Corner Lot with 2 Entrances for easy access
- Close to Highway
- 11.45 acres
- 10,000 60,000 sf units
- Multiple docks and drive-ins
- Multiple offices
- Clear height 30'
- Washrooms
- Natural gas heating
- Fully sprinklered
- Energy efficient
- Potential for fenced compound
- Strong exposure and visibility



#### With Flexible Leasing Options !



### Site Overview







## Property Plan







# Exterior Insight







## Exterior Insight









#### **120 Frenette Ave** Caledonia Industrial Park, NB



For more information, please contact: Cathy Sweet

cathy@comztar.com
(506)-869-0942
(506)-383-3991

© 2023 Comztar Commercial Properties. All Rights Reserved. This disclaimer shall apply Comztar Commercial Properties, Real Estate Brokerage, and to all other divisions of the Corporation; to include all employees and independent contractors ("Comztar"). All references to Comztar Commercial Properties herein shall be deemed to include Comztar Commercial Properties. The information set out herein, including, without limitation, any projections, images, opinions, assumptions and estimates obtained from third parties (the "Information") has not been verifi