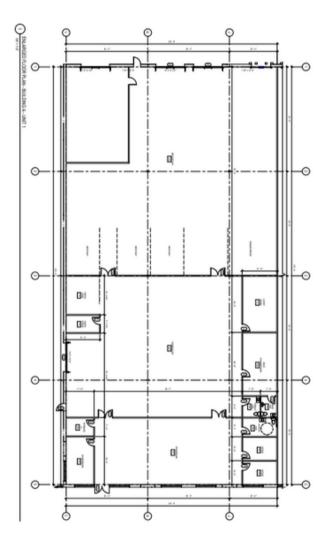

### 120 FRENETTE Moncton, NB



SIGNAGE

#### 10,000 - 60,000 SF UNITS

Unique opportunity at a fantastic retail location for a direct engagement opportunity and visibility with your potential clients. Unique branding location opportunity for high tech/ retro/ new meets vintage with... Character



Dock Level & Drive-in Doors





**Strategic Location** 



# Property Insight



#### Ideal for Warehousing and Distribution Operations

- New Construction
- Strategic Location
- Corner Lot with 2 Entrances for easy access
- Close to Highway
- 11.45 acres
- 10,000 60,000 sf units
- Multiple docks and drive-ins
- Multiple offices
- Clear height 30'
- Washrooms
- Natural gas heating
- Fully sprinklered
- Energy efficient
- Potential for fenced compound
- Strong exposure and visibility



#### With Flexible Leasing Options !



### Site Overview







## Property Plan







# Exterior Insight







## Exterior Insight









#### **120 Frenette Ave** Caledonia Industrial Park, NB



For more information, please contact: Cathy Sweet

cathy@comztar.com
(506)-869-0942
(506)-383-3991

© 2023 Comztar Commercial Properties. All Rights Reserved. This disclaimer shall apply Comztar Commercial Properties, Real Estate Brokerage, and to all other divisions of the Corporation; to include all employees and independent contractors ("Comztar"). All references to Comztar Commercial Properties herein shall be deemed to include Comztar Commercial Properties. The information set out herein, including, without limitation, any projections, images, opinions, assumptions and estimates obta