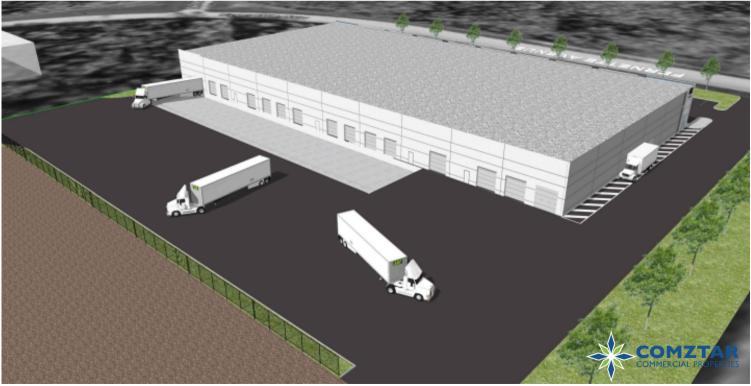

Dock Level & Drive-in Doors

**Strategic Location** 

#### Ideal for Warehousing and Distribution Operations

- New Construction
- Strategic Location
- Corner Lot with 2 Entrances for easy access
- Close to Highway
- 11.45 acres
- 10,000 60,000 sf units
- Multiple docks and drive-ins
- Multiple offices
- Clear height 30'
- Washrooms
- Natural gas heating
- Fully sprinklered
- Energy efficient
- Potential for fenced compound
- Strong exposure and visibility

## Property Plan