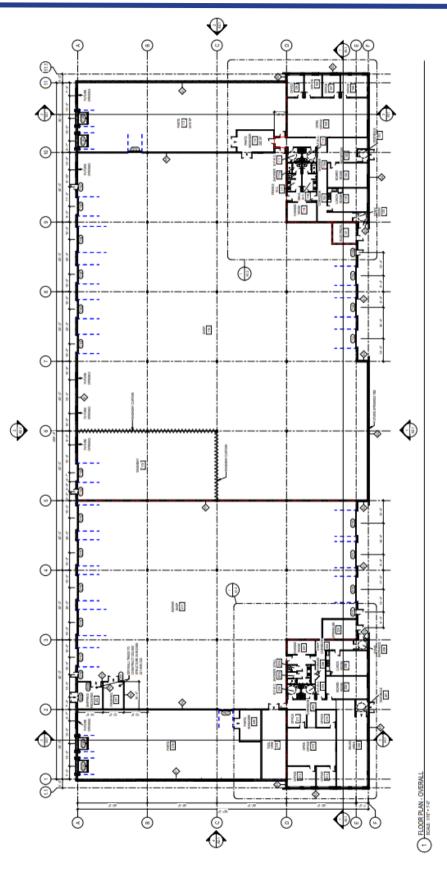

e opportunity at a fantastic retail location for a direct engagement opportunity and visibility with your potential clients. Unique branding location opportunity for high tech/ retro/ new meets vintage with... Character



Dock Level & Drive-in Doors





**Strategic Location** 



# Property Insight



#### Ideal for Warehousing and Distribution Operations

- New Construction
- Strategic Location
- Corner Lot with 2 Entrances for easy access
- Close to Highway
- 11.45 acres
- 10,000 60,000 sf units
- Multiple docks and drive-ins
- Multiple offices
- Clear height 30'
- Washrooms
- Natural gas heating
- Fully sprinklered
- Energy efficient
- Potential for fenced compound
- Strong exposure and visibility



#### With Flexible Leasing Options !



### Site Overview







## Property Plan







# Exterior Insight







## Exterior Insight









#### **120 Frenette Ave** Caledonia Industrial Park, NB



For more information, please contact: Cathy Sweet

cathy@comztar.com
(506)-869-0942
(506)-383-3991

© 2023 Comztar Commercial Properties. All Rights Reserved. This disclaimer shall apply Comztar Commercial Properties, Real Estate Brokerage, and to all other divisions of the Corporation; to include all employees and independent contractors ("Comztar"). All references to Comztar Commercial Properties herein shall be deemed to include Comztar Commercial Properties. The information set out herein, including, without limitation, any projections, images, opinions, assumptions and estimates obtained from third parties (the "Information") has not been verified by Comztar, and Comzt